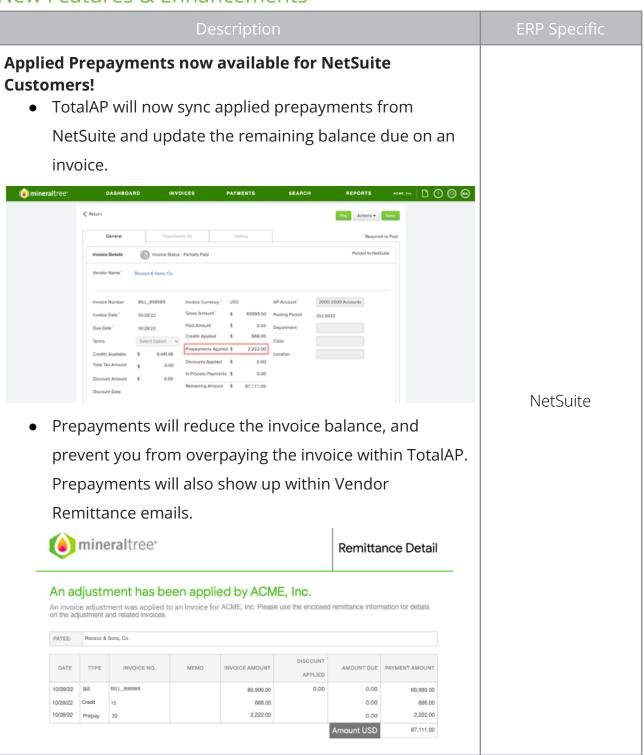

# Release Notes TotalAP



v17.7.0 November 3, 2022

#### New Features & Enhancements



© MineralTree 2022

# Release Notes TotalAP



v17.7.0 November 3, 2022

### **Bug Fixes**

| Description                                                                              | ERP Specific |
|------------------------------------------------------------------------------------------|--------------|
| <ul> <li>Updated NetSuite integration for continued support of payment terms.</li> </ul> | NetSuite     |

# **Connector Updates**

| Connector                           | Update Required |
|-------------------------------------|-----------------|
| QuickBooks Desktop                  | No              |
| Microsoft Dynamics Great Plains     | No              |
| Sage 100                            | No              |
| Microsoft Dynamics Business Central | No              |

Cloud c